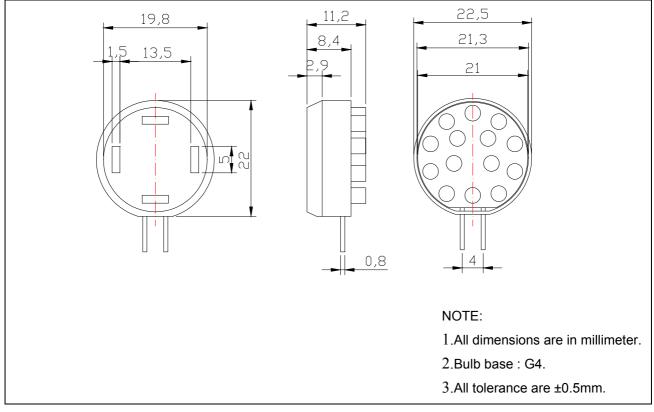

### **PACKAGE DIMENSIONS:**

# Part No.: <u>AB-143B0-12V0-G40-B</u>

### 14 Lamps LED Bulb